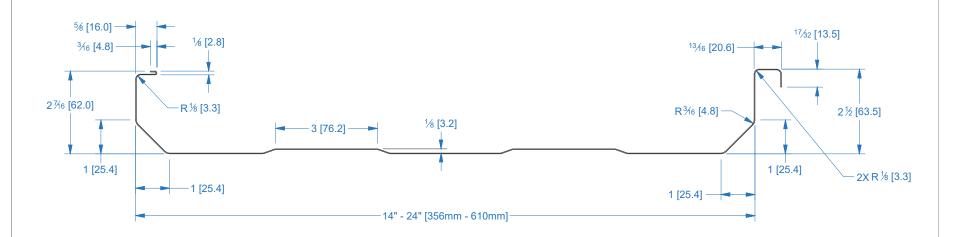

PART NAME

**TRQ250 PANEL PROFILE** 

PART NUMBER

T25-250P

ALL RADIUS DIMENSIONS
ARE TO INSIDE OF BEND
DUAL DIMENSIONS: Inch [mm]
MATERIAL USAGE = 5 5/8" [143mm] APPROX.

TOLERANCES LENGTH = ±.030 (1/32") ANGLE = ±2°

MATERIALS 26 GA TO 22 GA STEEL .024" TO .040" ALUMINUM

| EP FABTECH METALS MFG                         |                  |                         | Job Name:  |         |       |    |
|-----------------------------------------------|------------------|-------------------------|------------|---------|-------|----|
| 1381 DARRINGTON RD. SUITE C<br>EL PASO, TEXAS |                  | (915)-775-3539<br>79928 |            |         |       |    |
| SCALE: N.T.S.                                 | DATE: 07/07/2023 | DRAWN BY: RC            | Purchaser: | SHT. #1 | FASTE | СН |