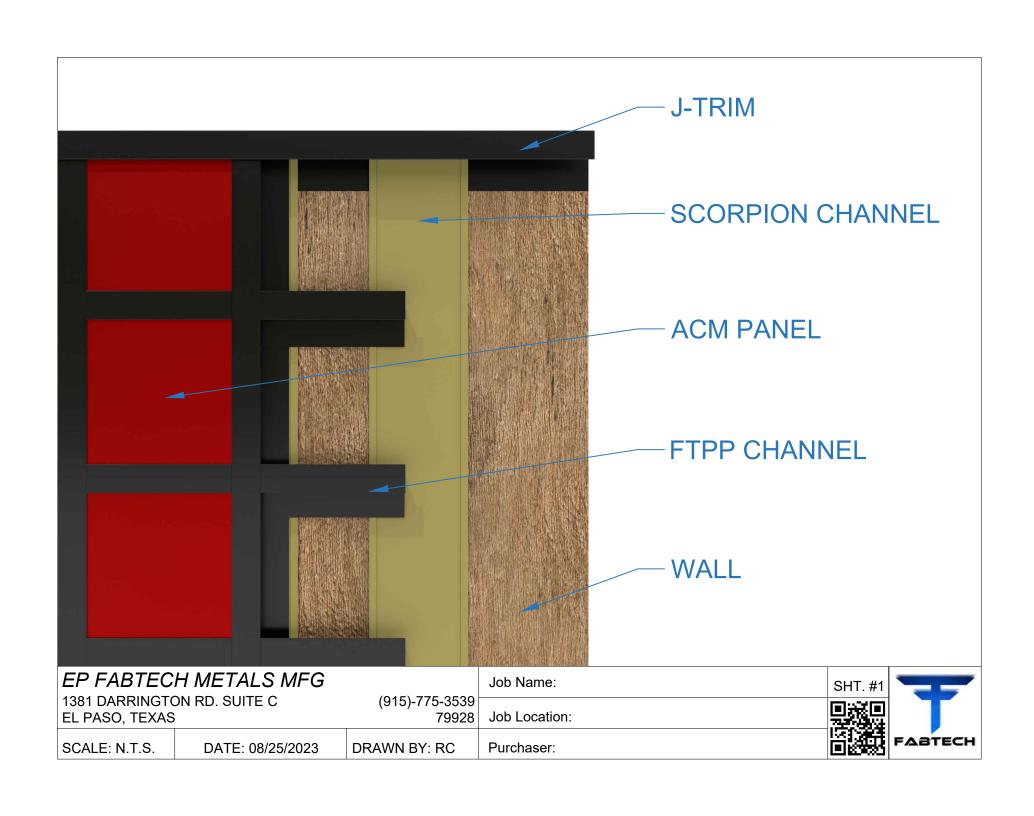

## SCORPION CHANNEL

| EP FABTECH METALS MFG            |                  |                         | Job Name:     | SHT. #1 | And the last test test test test test test test t |
|----------------------------------|------------------|-------------------------|---------------|---------|---------------------------------------------------|
| 1381 DARRINGTO<br>EL PASO, TEXAS |                  | (915)-775-3539<br>79928 | Job Location: | 見級風     |                                                   |
| SCALE: N.T.S.                    | DATE: 08/25/2023 | DRAWN BY: RC            | Purchaser:    |         | FABTECH                                           |