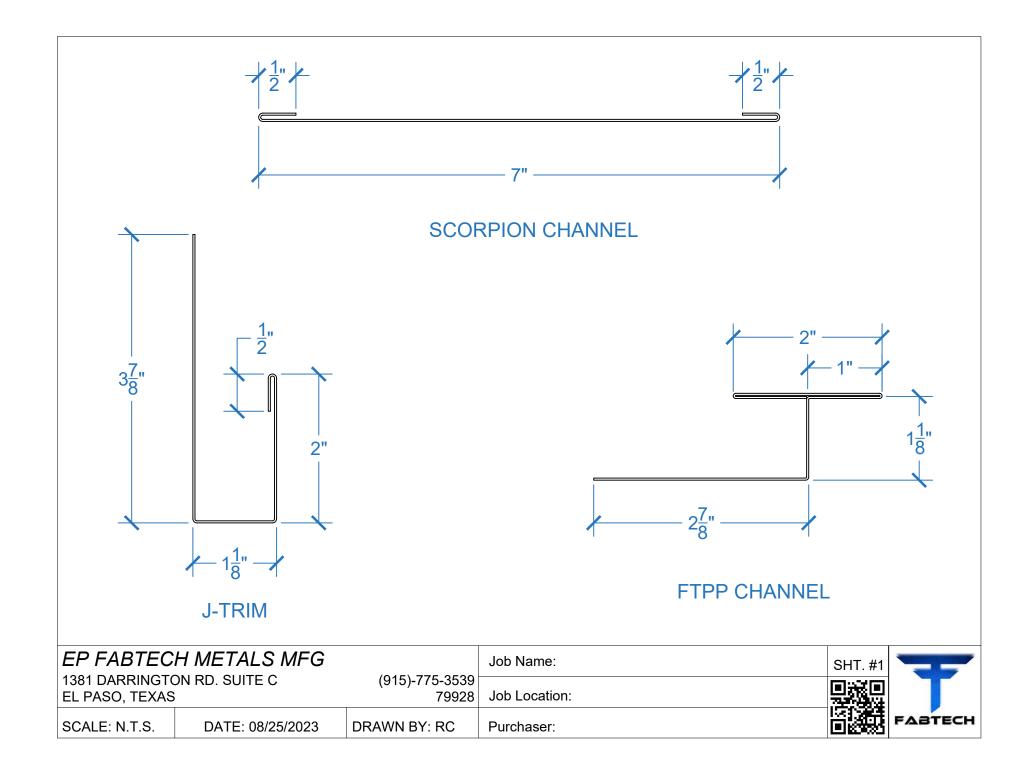

## SCORPION CHANNEL

| EP FABTECH METALS MFG            |                  |                         | Job Name:     | SHT. #1 | And the last test test test test test test test t |
|----------------------------------|------------------|-------------------------|---------------|---------|---------------------------------------------------|
| 1381 DARRINGTO<br>EL PASO, TEXAS |                  | (915)-775-3539<br>79928 | Job Location: | 見級風     |                                                   |
| SCALE: N.T.S.                    | DATE: 08/25/2023 | DRAWN BY: RC            | Purchaser:    |         | FABTECH                                           |