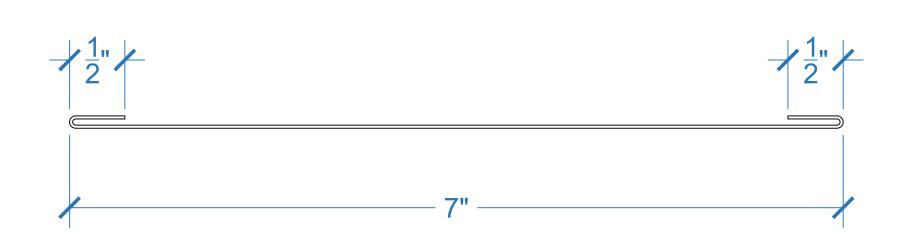

## SCORPION CHANNEL

| EP FABTECH METALS MFG            |                  |                         | Job Name:     | SHT. #1 | And the last test test test test test test test t |
|----------------------------------|------------------|-------------------------|---------------|---------|---------------------------------------------------|
| 1381 DARRINGTO<br>EL PASO, TEXAS |                  | (915)-775-3539<br>79928 | Job Location: | 見級風     |                                                   |
| SCALE: N.T.S.                    | DATE: 08/25/2023 | DRAWN BY: RC            | Purchaser:    |         | FABTECH                                           |