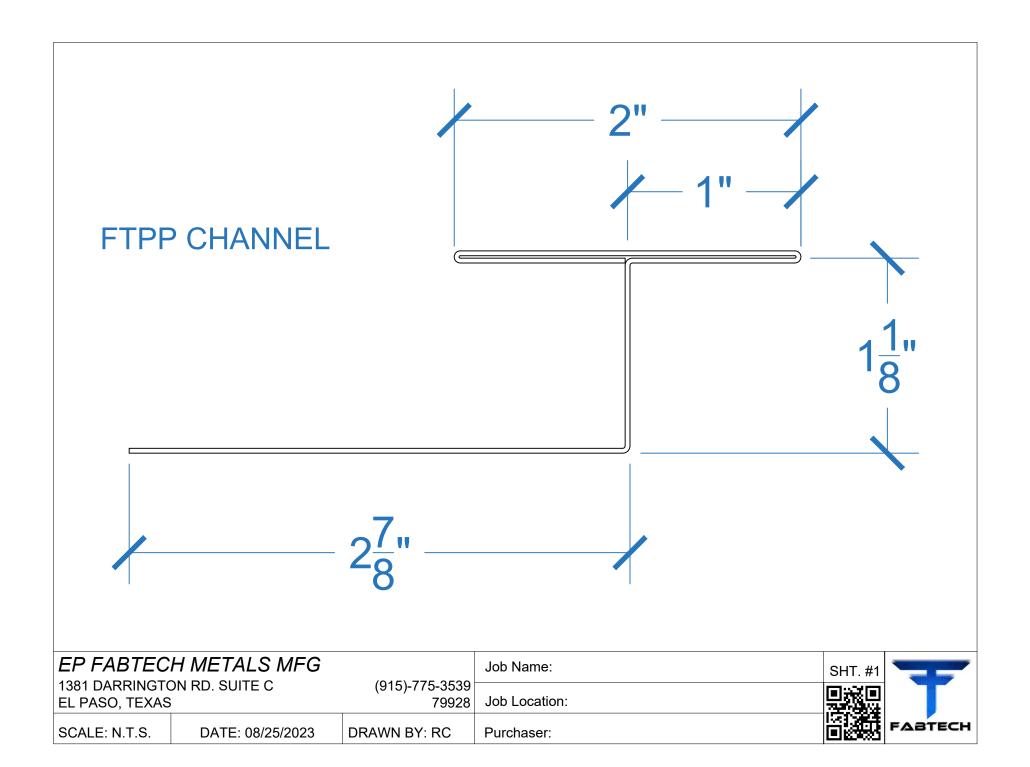

FTPP - DIAMOND

| <b>EP FABTECH</b> | <b>METALS</b> | <b>MFG</b> |
|-------------------|---------------|------------|
|-------------------|---------------|------------|

1381 DARRINGTON RD. SUITE C EL PASO, TEXAS

SCALE: N.T.S. DATE: 08/25/2023

(915)-775-3539 79928

DRAWN BY: RC

Job Name:

Job Location:

Purchaser: