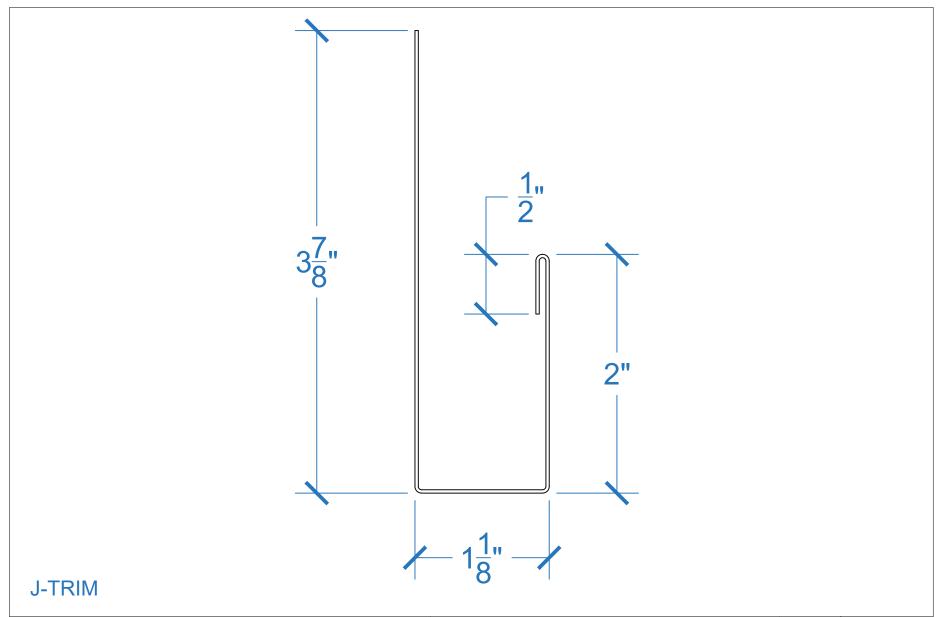

| EP FABTECH METALS MFG                         |                  |                         | Job Name:  | SHT. #1 |         |
|-----------------------------------------------|------------------|-------------------------|------------|---------|---------|
| 1381 DARRINGTON RD. SUITE C<br>EL PASO, TEXAS |                  | (915)-775-3539<br>79928 |            | 黑霧黑     |         |
| SCALE: N.T.S.                                 | DATE: 08/25/2023 | DRAWN BY: RC            | Purchaser: |         | FABTECH |